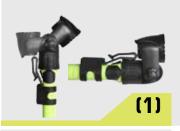

#### FEATURES

**Pivoting Head-**For Use As Hand-Held Flashlight

**Stainless Steel or Polymer Pocket Clip-**For Hands-Free Lighting

Non-Slip Rubber Base-For Self-Standing Area Light

Neodymium Magnet-Mounts To Any Steel Surface For Use As A Work Light