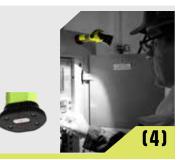

## **Dual Beam Safety Light**

Provides both task and area lighting in a compact, versatile body. Multiple Lighthouse lights provide shadow-free RALS lighting for your work area.

#### FEATURES

**Pivoting Head-**For Use As Hand-Held Flashlight

**Stainless Steel or Polymer Pocket Clip-**For Hands-Free Lighting

Non-Slip Rubber Base-For Self-Standing Area Light

Neodymium Magnet-Mounts To Any Steel Surface For Use As A Work Light