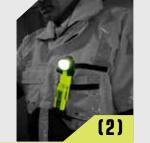

#### FEATURES

**Pivoting Head-**For Use As Hand-Held Flashlight

**Stainless Steel or Polymer Pocket Clip-**For Hands-Free Lighting

Non-Slip Rubber Base-For Self-Standing Area Light

Neodymium Magnet-Mounts To Any Steel Surface For Use As A Work Light

#### **SPECS**

- 130 lumens Powerful 15° spot beam
  - 8.5 hrs 8.5 hours of constant output
- 4AA Batteries Included
- **IP67** Internal protection from dust and liquids
- Waterproof 10 ft / 3 m
- eLED Technology High efficiency optics for long-life LED