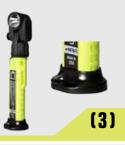

#### FEATURES

**Pivoting Head-**For Use As Hand-Held Flashlight

**Stainless Steel or Polymer Pocket Clip-**For Hands-Free Lighting

Non-Slip Rubber Base-For Self-Standing Area Light

Neodymium Magnet-Mounts To Any Steel Surface For Use As A Work Light

#### **SPECS**

- 130 lumens Powerful 15° spot beam
  - 8.5 hrs 8.5 hours of constant output
- 4AA Batteries Included
- **IP67** Internal protection from dust and liquids
- Waterproof 10 ft / 3 m
- eLED Technology High efficiency optics for long-life LED